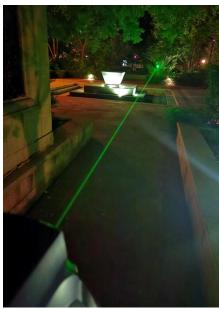

## Features:

- ◆ Using high-strength composite materials,Impact resistance, beating resistance, corrosion resistance, high temperature resistance of 290°C.
- ◆ The protective mask has high light transmittance, impact resistance, anti-glare, fireproof.
- ◆ Built-in walkie-talkie function. It is convenient for unified command in water rescue and forest fire extinguishing.
- ◆ Built-in 1W laser, which can be effectively used to guide rescue and indicate targets.
- ◆ Built-in strong lighting.
- Equipped with fixed police warning light, anti-fall off.
- ◆ The helmet uses an explosion-proof battery, which is safe and reliable, has super battery life, and supports wireless charging.
- Equipped with cuttlefish dried base, side rail to connect to other equipment.

#### Equipped with 5 keys:

- 1. On/Off: long press to turn on/off the product;
- 2. PTT: press and hold talk;
- Police light(Three mode cycle): off/ Red and blue double flash/ Red and blue flashing alternately;
- 4. Strong light dispersing light(Three mode cycle): off/ Always bright/ Strobe;
- 5. Laser dazzling(Three mode cycle): off/ Always bright/ Strobe;