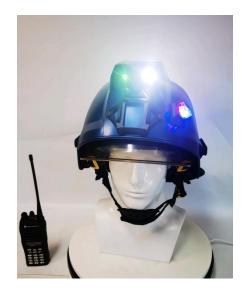

# Communication Intercom Laser Dazzling Riot Helmet

## Features:

- ◆ Using high-strength composite materials,Impact resistance, beating resistance, corrosion resistance, high temperature resistance of 290°C.
- ◆ The protective mask has high light transmittance, impact resistance, anti-glare, fireproof.
- ◆ Built-in walkie-talkie function. It is convenient for unified command in water rescue and forest fire extinguishing.
- ◆ Built-in 1W laser, which can be effectively used to guide rescue and indicate targets.
- ◆ Built-in strong lighting.
- Equipped with fixed police warning light, anti-fall off.
- ◆ The helmet uses an explosion-proof battery, which is safe and reliable, has super battery life, and supports wireless charging.
- Equipped with cuttlefish dried base, side rail to connect to other equipment.